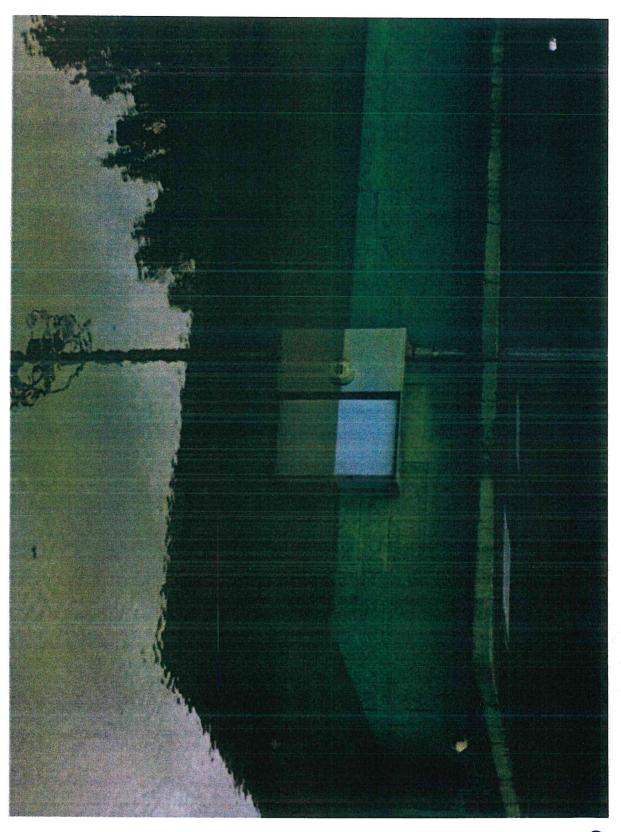

# MAYFLOWER WASTEWATER TREATMENT PLANT

| <u>DATE</u> |                                                                                                                                                                                                                                                                                                                                                                                                                                                            | TAB |
|-------------|------------------------------------------------------------------------------------------------------------------------------------------------------------------------------------------------------------------------------------------------------------------------------------------------------------------------------------------------------------------------------------------------------------------------------------------------------------|-----|
| 10 May 2022 | Presentation                                                                                                                                                                                                                                                                                                                                                                                                                                               | 1   |
| June 2019   | Pictures of the flooding at the wastewater treatment plant (a) Part of the discharge wastewater flow meter with the water level mark on the trees (b) Influent building partially submerged (c) Same influent building (d) Holding pond with the water level mark on the trees (e) Bar screen (f) Liner in aeration basin (g) Back side of chlorine building after water started receding and chlorine contact chamber (h) Front side of chlorine building | 2   |
| 10 May 2022 | Faulkner County American Rescue Plan/Coronavirus State and Local Fiscal Recovery Funds Application - Completed                                                                                                                                                                                                                                                                                                                                             | 3   |

We were well on our way with the upgrade; bids had been approved, some of the materials purchased, and the start date was June 2019. We all know what happened June 2019 when the catastrophic 100 year flood came. I believe our pond level is 272.6 which is base flood elevation and we had  $1\frac{1}{2}$  to 2 feet above pond level in our aeration basin destroying our liner. When the sewer treatment plant was built around 1982 the county didn't have floodplain management like we have now. So, there was not a problem then where it was built.