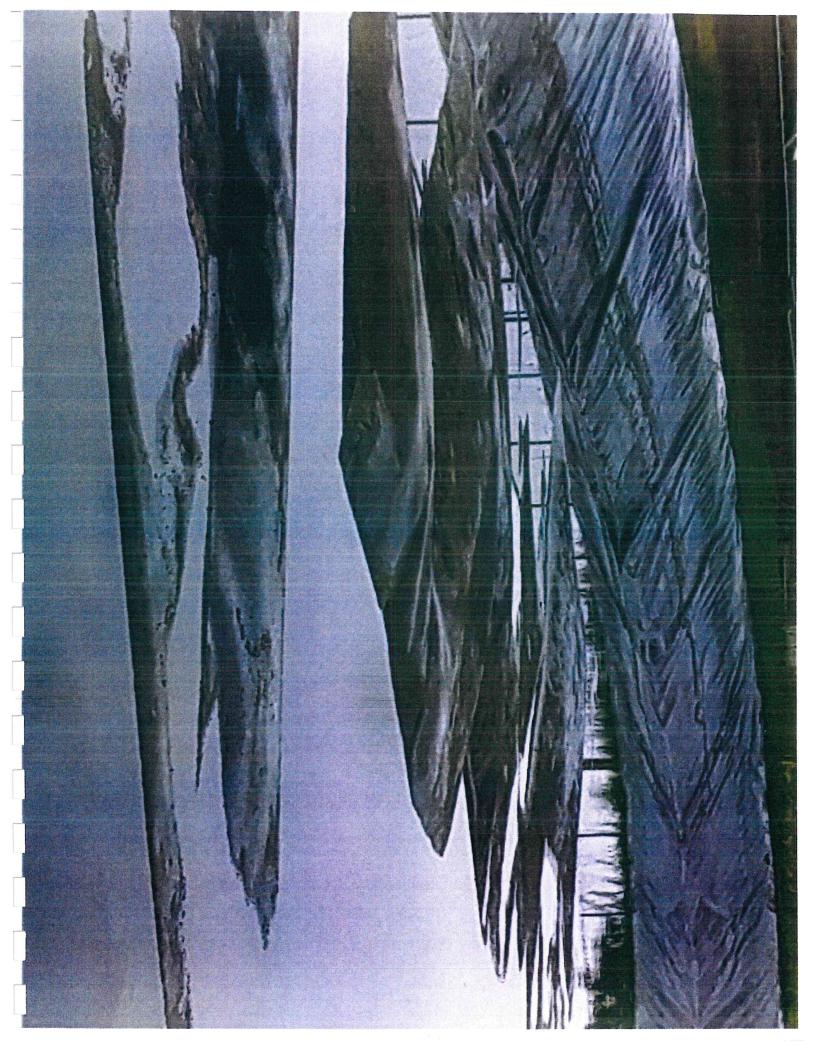

# MAYFLOWER WASTEWATER TREATMENT PLANT

| <u>DATE</u> |                                                                                                                                                                                                                                                                                                                                                                                                                                                            | TAB |
|-------------|------------------------------------------------------------------------------------------------------------------------------------------------------------------------------------------------------------------------------------------------------------------------------------------------------------------------------------------------------------------------------------------------------------------------------------------------------------|-----|
| 10 May 2022 | Presentation                                                                                                                                                                                                                                                                                                                                                                                                                                               | 1   |
| June 2019   | Pictures of the flooding at the wastewater treatment plant (a) Part of the discharge wastewater flow meter with the water level mark on the trees (b) Influent building partially submerged (c) Same influent building (d) Holding pond with the water level mark on the trees (e) Bar screen (f) Liner in aeration basin (g) Back side of chlorine building after water started receding and chlorine contact chamber (h) Front side of chlorine building | 2   |
| 10 May 2022 | Faulkner County American Rescue Plan/Coronavirus State and Local Fiscal Recovery Funds Application - Completed                                                                                                                                                                                                                                                                                                                                             | 3   |

We were well on our way with the upgrade; bids had been approved, some of the materials purchased, and the start date was June 2019. We all know what happened June 2019 when the catastrophic 100 year flood came. I believe our pond level is 272.6 which is base flood elevation and we had  $1\frac{1}{2}$  to 2 feet above pond level in our aeration basin destroying our liner. When the sewer treatment plant was built around 1982 the county didn't have floodplain management like we have now. So, there was not a problem then where it was built.