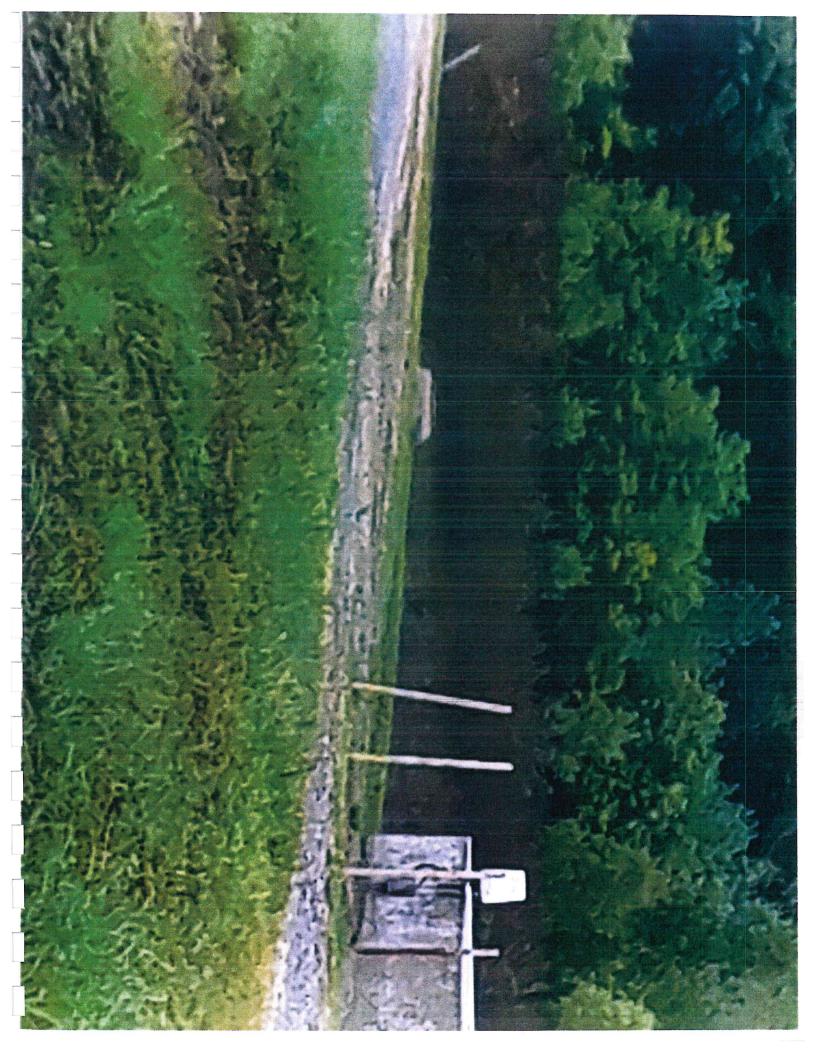

# MAYFLOWER WASTEWATER TREATMENT PLANT

| <u>DATE</u> |                                                                                                                                                                                                                                                                                                                                                                                                                                                            | TAB |
|-------------|------------------------------------------------------------------------------------------------------------------------------------------------------------------------------------------------------------------------------------------------------------------------------------------------------------------------------------------------------------------------------------------------------------------------------------------------------------|-----|
| 10 May 2022 | Presentation                                                                                                                                                                                                                                                                                                                                                                                                                                               | 1   |
| June 2019   | Pictures of the flooding at the wastewater treatment plant (a) Part of the discharge wastewater flow meter with the water level mark on the trees (b) Influent building partially submerged (c) Same influent building (d) Holding pond with the water level mark on the trees (e) Bar screen (f) Liner in aeration basin (g) Back side of chlorine building after water started receding and chlorine contact chamber (h) Front side of chlorine building | 2   |
| 10 May 2022 | Faulkner County American Rescue Plan/Coronavirus State and Local Fiscal Recovery Funds Application - Completed                                                                                                                                                                                                                                                                                                                                             | 3   |

We were well on our way with the upgrade; bids had been approved, some of the materials purchased, and the start date was June 2019. We all know what happened June 2019 when the catastrophic 100 year flood came. I believe our pond level is 272.6 which is base flood elevation and we had  $1\frac{1}{2}$  to 2 feet above pond level in our aeration basin destroying our liner. When the sewer treatment plant was built around 1982 the county didn't have floodplain management like we have now. So, there was not a problem then where it was built.