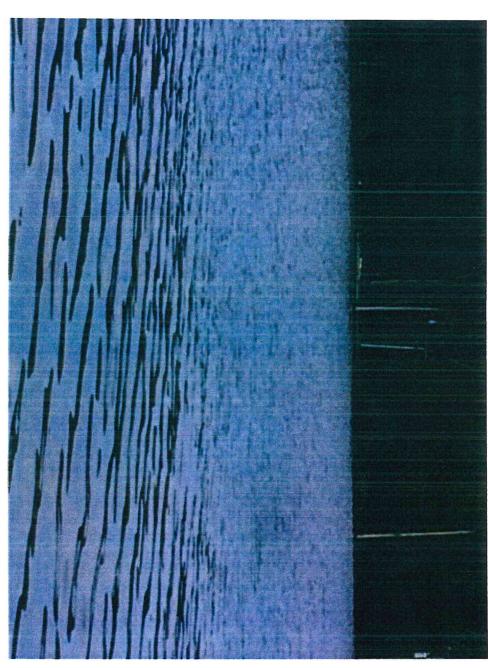

# MAYFLOWER WASTEWATER TREATMENT PLANT

| <u>DATE</u> |                                                                                                                                                                                                                                                                                                                                                                                                                                                            | TAB |
|-------------|------------------------------------------------------------------------------------------------------------------------------------------------------------------------------------------------------------------------------------------------------------------------------------------------------------------------------------------------------------------------------------------------------------------------------------------------------------|-----|
| 10 May 2022 | Presentation                                                                                                                                                                                                                                                                                                                                                                                                                                               | 1   |
| June 2019   | Pictures of the flooding at the wastewater treatment plant (a) Part of the discharge wastewater flow meter with the water level mark on the trees (b) Influent building partially submerged (c) Same influent building (d) Holding pond with the water level mark on the trees (e) Bar screen (f) Liner in aeration basin (g) Back side of chlorine building after water started receding and chlorine contact chamber (h) Front side of chlorine building | 2   |
| 10 May 2022 | Faulkner County American Rescue Plan/Coronavirus State and Local Fiscal Recovery Funds Application - Completed                                                                                                                                                                                                                                                                                                                                             | 3   |

We were well on our way with the upgrade; bids had been approved, some of the materials purchased, and the start date was June 2019. We all know what happened June 2019 when the catastrophic 100 year flood came. I believe our pond level is 272.6 which is base flood elevation and we had  $1\frac{1}{2}$  to 2 feet above pond level in our aeration basin destroying our liner. When the sewer treatment plant was built around 1982 the county didn't have floodplain management like we have now. So, there was not a problem then where it was built.