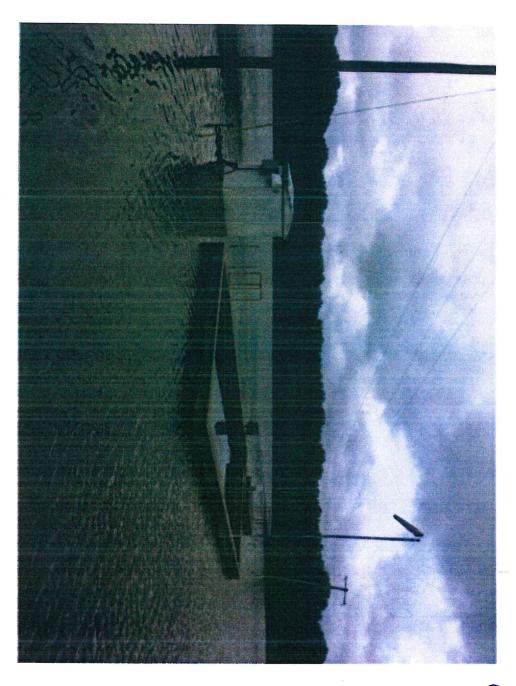

# MAYFLOWER WASTEWATER TREATMENT PLANT

| <u>DATE</u> |                                                                                                                                                                                                                                                                                                                                                                                                                                                            | TAB |
|-------------|------------------------------------------------------------------------------------------------------------------------------------------------------------------------------------------------------------------------------------------------------------------------------------------------------------------------------------------------------------------------------------------------------------------------------------------------------------|-----|
| 10 May 2022 | Presentation                                                                                                                                                                                                                                                                                                                                                                                                                                               | 1   |
| June 2019   | Pictures of the flooding at the wastewater treatment plant (a) Part of the discharge wastewater flow meter with the water level mark on the trees (b) Influent building partially submerged (c) Same influent building (d) Holding pond with the water level mark on the trees (e) Bar screen (f) Liner in aeration basin (g) Back side of chlorine building after water started receding and chlorine contact chamber (h) Front side of chlorine building | 2   |
| 10 May 2022 | Faulkner County American Rescue Plan/Coronavirus State and Local Fiscal Recovery Funds Application - Completed                                                                                                                                                                                                                                                                                                                                             | 3   |

We were well on our way with the upgrade; bids had been approved, some of the materials purchased, and the start date was June 2019. We all know what happened June 2019 when the catastrophic 100 year flood came. I believe our pond level is 272.6 which is base flood elevation and we had  $1\frac{1}{2}$  to 2 feet above pond level in our aeration basin destroying our liner. When the sewer treatment plant was built around 1982 the county didn't have floodplain management like we have now. So, there was not a problem then where it was built.