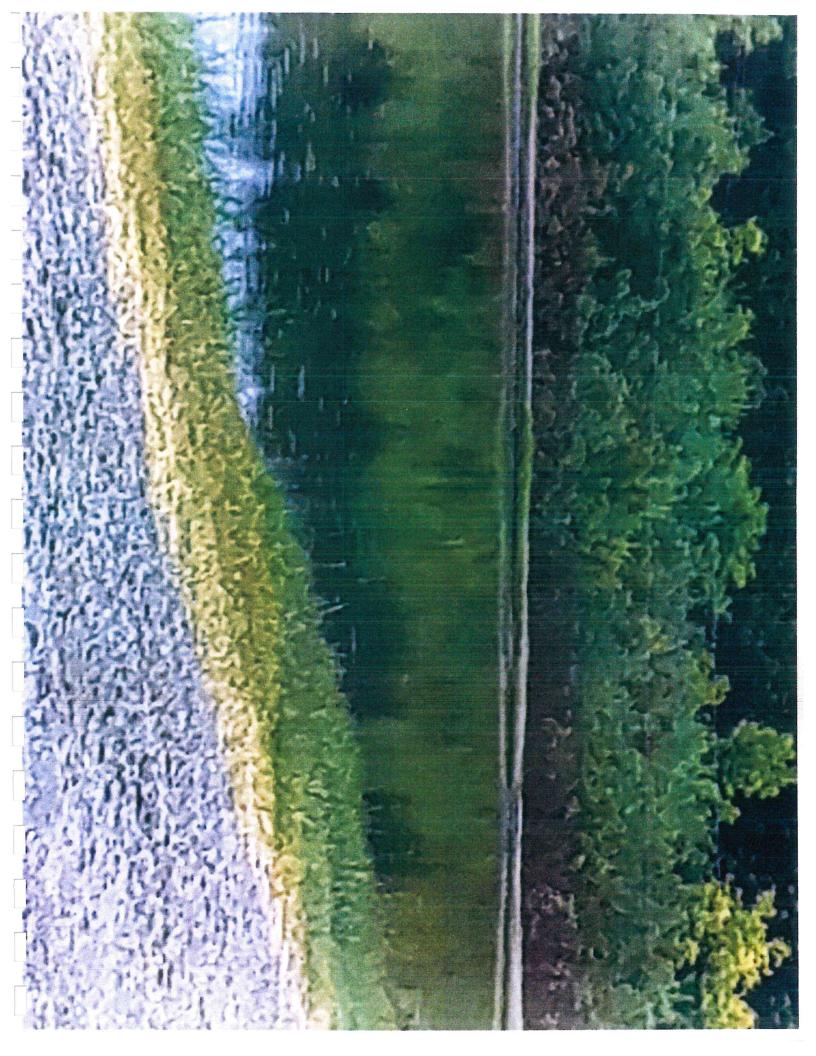

# MAYFLOWER WASTEWATER TREATMENT PLANT

| <u>DATE</u> |                                                                                                                                                                                                                                                                                                                                                                                                                                                            | TAB |
|-------------|------------------------------------------------------------------------------------------------------------------------------------------------------------------------------------------------------------------------------------------------------------------------------------------------------------------------------------------------------------------------------------------------------------------------------------------------------------|-----|
| 10 May 2022 | Presentation                                                                                                                                                                                                                                                                                                                                                                                                                                               | 1   |
| June 2019   | Pictures of the flooding at the wastewater treatment plant (a) Part of the discharge wastewater flow meter with the water level mark on the trees (b) Influent building partially submerged (c) Same influent building (d) Holding pond with the water level mark on the trees (e) Bar screen (f) Liner in aeration basin (g) Back side of chlorine building after water started receding and chlorine contact chamber (h) Front side of chlorine building | 2   |
| 10 May 2022 | Faulkner County American Rescue Plan/Coronavirus State and Local Fiscal Recovery Funds Application - Completed                                                                                                                                                                                                                                                                                                                                             | 3   |

We were well on our way with the upgrade; bids had been approved, some of the materials purchased, and the start date was June 2019. We all know what happened June 2019 when the catastrophic 100 year flood came. I believe our pond level is 272.6 which is base flood elevation and we had  $1\frac{1}{2}$  to 2 feet above pond level in our aeration basin destroying our liner. When the sewer treatment plant was built around 1982 the county didn't have floodplain management like we have now. So, there was not a problem then where it was built.