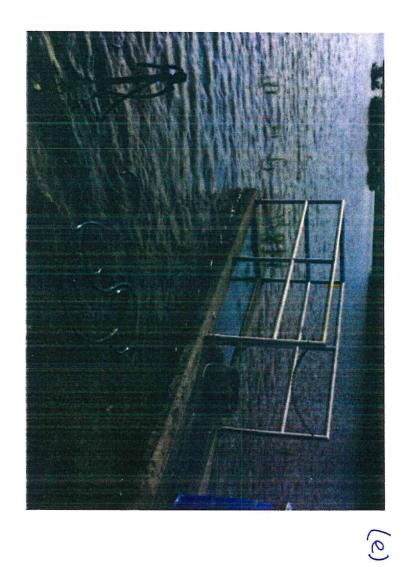

# MAYFLOWER WASTEWATER TREATMENT PLANT

| <u>DATE</u> |                                                                                                                                                                                                                                                                                                                                                                                                                                                            | TAB |
|-------------|------------------------------------------------------------------------------------------------------------------------------------------------------------------------------------------------------------------------------------------------------------------------------------------------------------------------------------------------------------------------------------------------------------------------------------------------------------|-----|
| 10 May 2022 | Presentation                                                                                                                                                                                                                                                                                                                                                                                                                                               | 1   |
| June 2019   | Pictures of the flooding at the wastewater treatment plant (a) Part of the discharge wastewater flow meter with the water level mark on the trees (b) Influent building partially submerged (c) Same influent building (d) Holding pond with the water level mark on the trees (e) Bar screen (f) Liner in aeration basin (g) Back side of chlorine building after water started receding and chlorine contact chamber (h) Front side of chlorine building | 2   |
| 10 May 2022 | Faulkner County American Rescue Plan/Coronavirus State and Local Fiscal Recovery Funds Application - Completed                                                                                                                                                                                                                                                                                                                                             | 3   |

We were well on our way with the upgrade; bids had been approved, some of the materials purchased, and the start date was June 2019. We all know what happened June 2019 when the catastrophic 100 year flood came. I believe our pond level is 272.6 which is base flood elevation and we had  $1\frac{1}{2}$  to 2 feet above pond level in our aeration basin destroying our liner. When the sewer treatment plant was built around 1982 the county didn't have floodplain management like we have now. So, there was not a problem then where it was built.