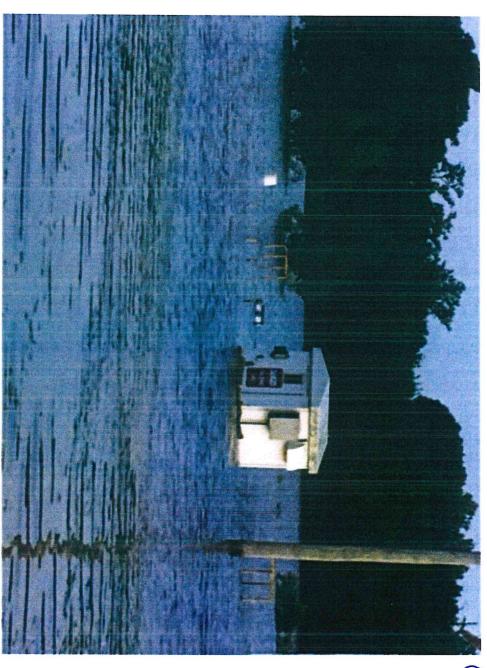

# MAYFLOWER WASTEWATER TREATMENT PLANT

| <u>DATE</u> |                                                                                                                                                                                                                                                                                                                                                                                                                                                            | TAB |
|-------------|------------------------------------------------------------------------------------------------------------------------------------------------------------------------------------------------------------------------------------------------------------------------------------------------------------------------------------------------------------------------------------------------------------------------------------------------------------|-----|
| 10 May 2022 | Presentation                                                                                                                                                                                                                                                                                                                                                                                                                                               | 1   |
| June 2019   | Pictures of the flooding at the wastewater treatment plant (a) Part of the discharge wastewater flow meter with the water level mark on the trees (b) Influent building partially submerged (c) Same influent building (d) Holding pond with the water level mark on the trees (e) Bar screen (f) Liner in aeration basin (g) Back side of chlorine building after water started receding and chlorine contact chamber (h) Front side of chlorine building | 2   |
| 10 May 2022 | Faulkner County American Rescue Plan/Coronavirus State and Local Fiscal Recovery Funds Application - Completed                                                                                                                                                                                                                                                                                                                                             | 3   |

We were well on our way with the upgrade; bids had been approved, some of the materials purchased, and the start date was June 2019. We all know what happened June 2019 when the catastrophic 100 year flood came. I believe our pond level is 272.6 which is base flood elevation and we had  $1\frac{1}{2}$  to 2 feet above pond level in our aeration basin destroying our liner. When the sewer treatment plant was built around 1982 the county didn't have floodplain management like we have now. So, there was not a problem then where it was built.