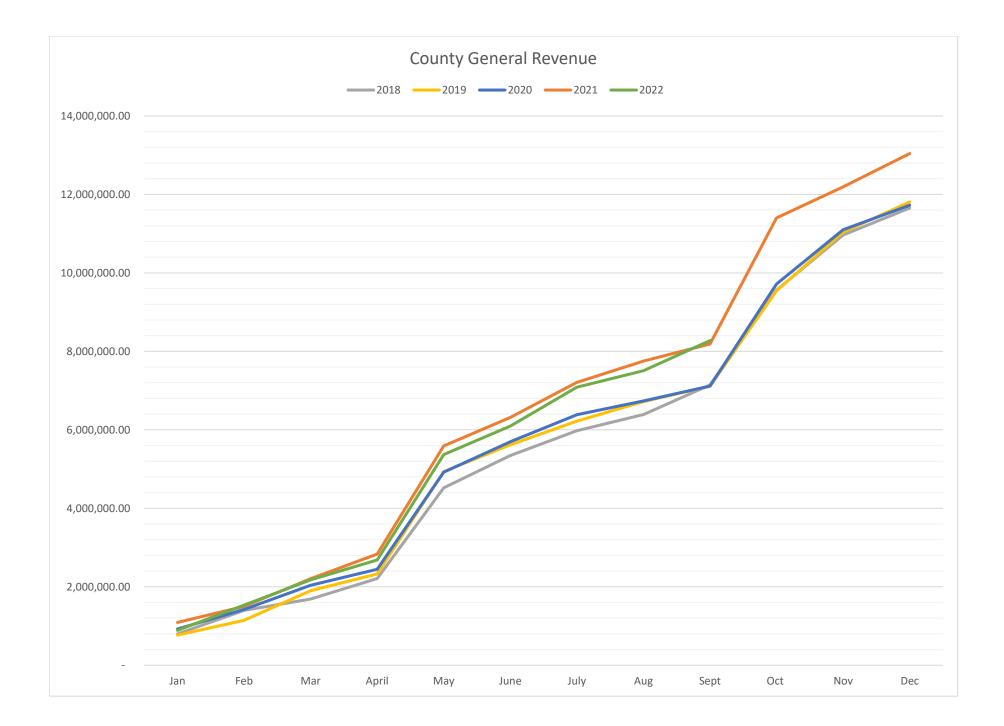

## Summary of Statements for Quorum Court

January 1, 2022 - September 30, 2022

|                                   |      | <b>Ending Balance</b> |               | Revenues            |    | <b>Expenses</b> | T  | ransfers IN | T  | ransfers OUT | Trea | surer's Commission | Jan. 1 Balance      |
|-----------------------------------|------|-----------------------|---------------|---------------------|----|-----------------|----|-------------|----|--------------|------|--------------------|---------------------|
| <b>County General</b>             | 1000 | \$                    | 3,339,288.76  | \$<br>8,274,145.86  | \$ | (9,217,198.85)  | \$ | _           | \$ | -            | \$   | (146,989.57)       | \$<br>4,429,331.32  |
| County Road                       | 2000 | \$                    | 2,908,152.33  | \$<br>5,811,827.55  | \$ | (7,315,087.38)  | \$ | -           | \$ | -            | \$   | (110,536.12)       | \$<br>4,521,948.28  |
| <b>County Road Sales Tax</b>      | 3402 | \$                    | 3,878,225.53  | \$<br>5,091,154.54  | \$ | (4,728,045.21)  | \$ | _           | \$ | -            | \$   | (100,060.74)       | \$<br>3,615,176.94  |
| Animal Welfare and Control        | 3404 | \$                    | 1,416,236.00  | \$<br>48,760.15     | \$ | (43,405.00)     | \$ | -           | \$ | -            | \$   | (821.55)           | \$<br>1,411,702.40  |
| <b>Criminal Justice Sales Tax</b> | 3407 | \$                    | 2,399,536.69  | \$<br>5,188,506.06  | \$ | (4,618,379.34)  | \$ | -           | \$ | -            | \$   | (99,905.08)        | \$<br>1,929,315.05  |
| <b>Coronavirus Relief</b>         | 1005 | \$                    | 1,070,346.60  | \$<br>4,250.21      | \$ | -               | \$ | -           | \$ | -            | \$   | (83.12)            | \$<br>1,066,179.51  |
| American Rescue Plan              | 3046 | \$                    | 23,371,269.34 | \$<br>12,307,075.27 | \$ | (473,143.81)    | \$ | -           | \$ | -            | \$   | -                  | \$<br>11,537,337.88 |