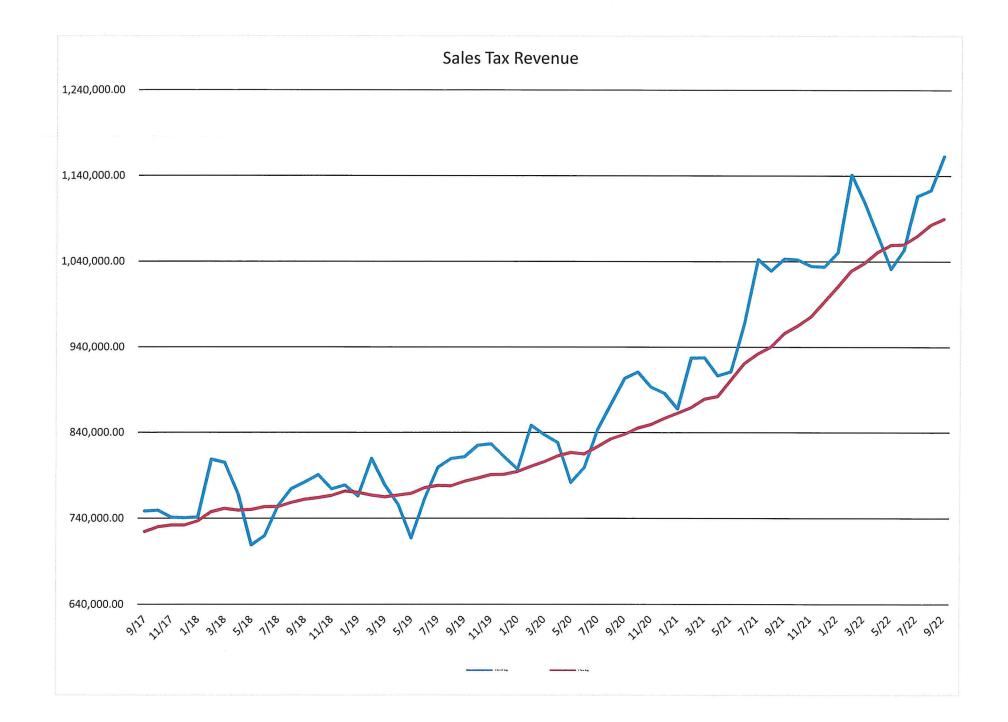

Scott Sanson Faulkner County Treasurer 801 Locust Street Conway, AR 72034

Faulkner County Sales Tax Revenue (County Road & Criminal Justice)

RUNNING TOTALS

|                   | <u>2015</u>                            | <u>2016</u>                            | <u>2017</u>                            | <u>2018</u>                            | <u>2019</u>                            | <u>2020</u>                            | <u>2021</u>                              | 2022                                       |                         |
|-------------------|----------------------------------------|----------------------------------------|----------------------------------------|----------------------------------------|----------------------------------------|----------------------------------------|------------------------------------------|--------------------------------------------|-------------------------|
| Jan<br>Feb<br>Mar | 675,328.38<br>830,078.97<br>610,372.20 | 660,956.71<br>807,708.01<br>622,315.38 | 707,112.40<br>813,797.09<br>661,386.12 | 764,192.15<br>942,718.87<br>707,995.10 | 746,575.36<br>904,689.16<br>684,210.88 | 786,437.69<br>976,832.38<br>749,173.54 | 860,830.00<br>1,052,913.74<br>868,412.86 | 1,071,054.77<br>1,278,106.56<br>976,558.93 | 24.4%<br>21.4%<br>12.5% |
| Apr               | 627,300.31                             | 667,312.48                             | 680,264.68                             | 654,984.33                             | 679,183.53                             | 758,810.34                             | 797,545.12                               | 954,815.06                                 | 19.7%                   |
| May<br>Jun        | 734,367.25<br>701,920.21               | 729,688.65<br>605,056.39               | 754,214.64<br>700,201.77               | 763,781.43<br>740,460.19               | 787,525.57<br>820,557.10               | 837,443.43<br>801,036.93               | 1,067,226.56<br>1,035,006.72             | 1,162,345.81<br>1,043,110.45               | 8.9%<br>0.8%            |
| Jul               | 671,821.24                             | 709,977.22                             | 758,790.48                             | 759,371.65                             | 789,454.81                             | 892,408.21                             | 1,024,921.27                             | 1,143,448.39                               | 11.6%                   |
| Aug<br>Sep<br>Oct | 754,334.53<br>809,425.98               | 679,874.14<br>743,105.94               | 765,538.00<br>720,903.78               | 823,382.39<br>764,122.09               | 818,249.18<br>827,031.82               | 928,053.77<br>889,603.86               | 1,027,727.10<br>1,077,034.69             | 1,183,201.68<br>1,162,764.98               | 15.1%<br>8.0%           |
| Nov<br>Dec        |                                        |                                        |                                        |                                        |                                        |                                        |                                          |                                            |                         |
|                   | 6,414,949.07                           | 6,225,994.92                           | 6,562,208.96                           | 6,921,008.20                           | 7,057,477.41                           | 7,619,800.15                           | 8,811,618.06                             | 9,975,406.63                               | RUNNING TOTALS          |

<u>YTD 2022 v. 2021</u>

13.21%

Scott Sanson Faulkner County Treasurer 801 Locust Street Conway, AR 72034

Faulkner County Sales Tax Revenue (County Road & Criminal Justice)

|       | <u>2015</u>  | 2016         | 2017         | <u>2018</u>  | <u>2019</u>  | <u>2020</u>   | <u>2021</u>   | <u>2022</u>  |
|-------|--------------|--------------|--------------|--------------|--------------|---------------|---------------|--------------|
| Te ve | 075 000 00   | 000 050 74   | 707 440 40   | 704 400 45   | 740 575 00   | 700 407 00    |               | 4 074 054 77 |
| Jan   | 675,328.38   | 660,956.71   | 707,112.40   | 764,192.15   | 746,575.36   | 786,437.69    | 860,830.00    | 1,071,054.77 |
| Feb   | 830,078.97   | 807,708.01   | 813,797.09   | 942,718.87   | 904,689.16   | 976,832.38    | 1,052,913.74  | 1,278,106.56 |
| Mar   | 610,372.20   | 622,315.38   | 661,386.12   | 707,995.10   | 684,210.88   | 749,173.54    | 868,412.86    | 976,558.93   |
| Apr   | 627,300.31   | 667,312.48   | 680,264.68   | 654,984.33   | 679,183.53   | 758,810.34    | 797,545.12    | 954,815.06   |
| May   | 734,367.25   | 729,688.65   | 754,214.64   | 763,781.43   | 787,525.57   | 837,443.43    | 1,067,226.56  | 1,162,345.81 |
| Jun   | 701,920.21   | 605,056.39   | 700,201.77   | 740,460.19   | 820,557.10   | 801,036.93    | 1,035,006.72  | 1,043,110.45 |
| Jul   | 671,821.24   | 709,977.22   | 758,790.48   | 759,371.65   | 789,454.81   | 892,408.21    | 1,024,921.27  | 1,143,448.39 |
| Aug   | 754,334.53   | 679,874.14   | 765,538.00   | 823,382.39   | 818,249.18   | 928,053.77    | 1,027,727.10  | 1,183,201.68 |
| Sep   | 809,425.98   | 743,105.94   | 720,903.78   | 764,122.09   | 827,031.82   | 889,603.86    | 1,077,034.69  | 1,162,764.98 |
| Oct   | 715,605.16   | 695,362.84   | 761,708.49   | 784,727.51   | 829,613.13   | 897,063.50    | 1,021,160.43  |              |
| Nov   | 697,763.73   | 716,632.85   | 740,833.13   | 773,367.11   | 823,144.37   | 874,679.22    | 1,005,782.31  |              |
| Dec _ | 722,591.77   | 718,917.44   | 719,043.75   | 777,800.62   | 781,850.71   | 868,032.13    | 1,074,796.58  |              |
|       | 8,550,909.73 | 8,356,908.05 | 8,783,794.33 | 9,256,903.44 | 9,492,085.62 | 10,259,575.00 | 11,913,357.38 | 9,975,406.63 |

2022 Projected Revenue = \$11,600,000

86% of Projected